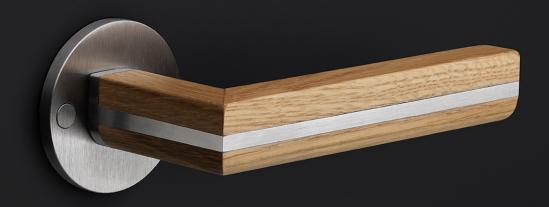

#### **TWO** by Piet Boon

The TWO series is a total concept collection consisting of door, window, and furniture fittings.

#### **Finishes**

satin stainless steel

PB423 PA / 2701G003INXX3 3-4-2024

While the design of our TWO hardware series by Piet Boon may exude simplicity, it is in fact one of the most sophisticated products in the FORMANI collection. The intersection of the lever consists of two symmetrical parts that join in the middle of two separate arteries. Two out of three finishing combinations are with oak. The assembly of these fittings is completed with essential handwork that sees every piece of wood milled independently and fitted together with the stainless parts, like the pieces of an intricate puzzle. This complex, hand-made product is testament to many hours of hard work and dedication. The result is a truly stunning, unique design. This comprehensive collection of concepts door, window and furniture fittings is offered in three different expressions. First is the combination of stainless steel with natural oak; second is the line made from stainless steel and blackened oak; and third is the 100% stainless steel line.