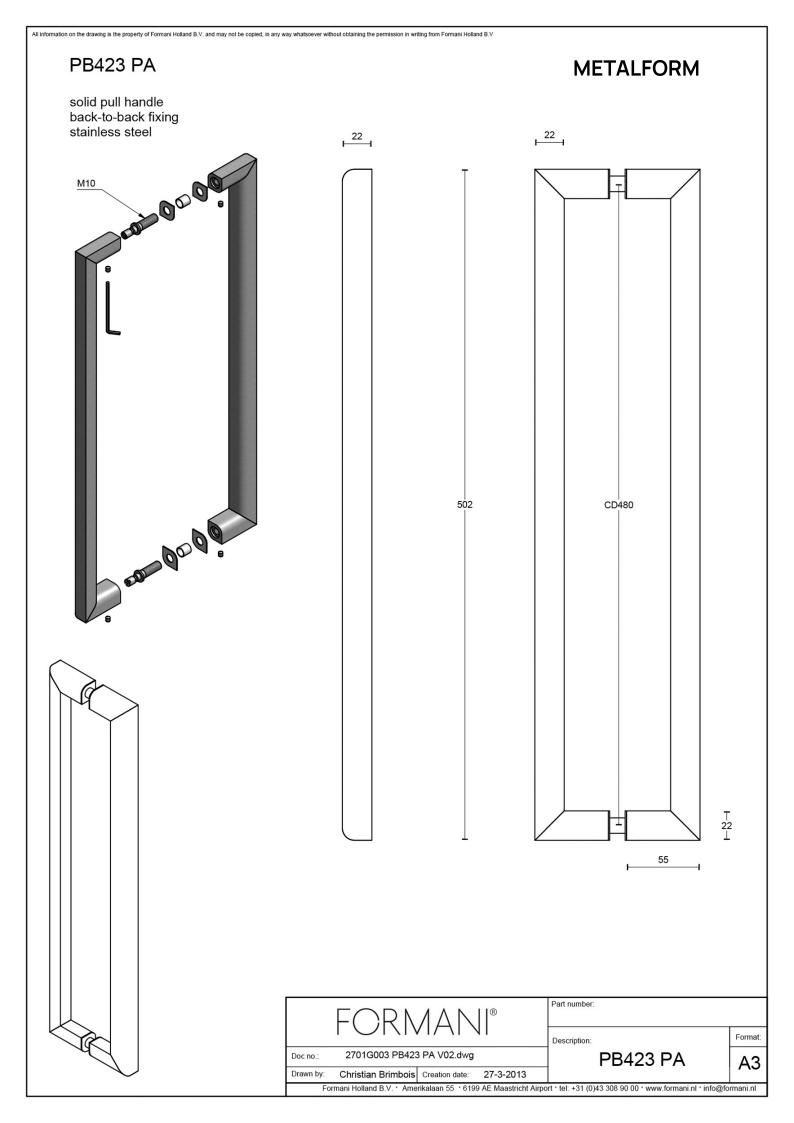

## PB423 PA

set of pull handles including back to back fixings

#### **Product information**

Code: 2701G003INXX3 Finish: satin stainless steel

UNIT: Pair Collection: TWO Designer: Piet Boon

EAN code: 8718009213384

#### **Finishes**

satin stainless steel

PB423 PA / 2701G003INXX3 3-4-2024

While the design of our TWO hardware series by Piet Boon may exude simplicity, it is in fact one of the most sophisticated products in the FORMANI collection. The intersection of the lever consists of two symmetrical parts that join in the middle of two separate arteries. Two out of three finishing combinations are with oak. The assembly of these fittings is completed with essential handwork that sees every piece of wood milled independently and fitted together with the stainless parts, like the pieces of an intricate puzzle. This complex, hand-made product is testament to many hours of hard work and dedication. The result is a truly stunning, unique design. This comprehensive collection of concepts door, window and furniture fittings is offered in three different expressions. First is the combination of stainless steel with natural oak; second is the line made from stainless steel and blackened oak; and third is the 100% stainless steel line.