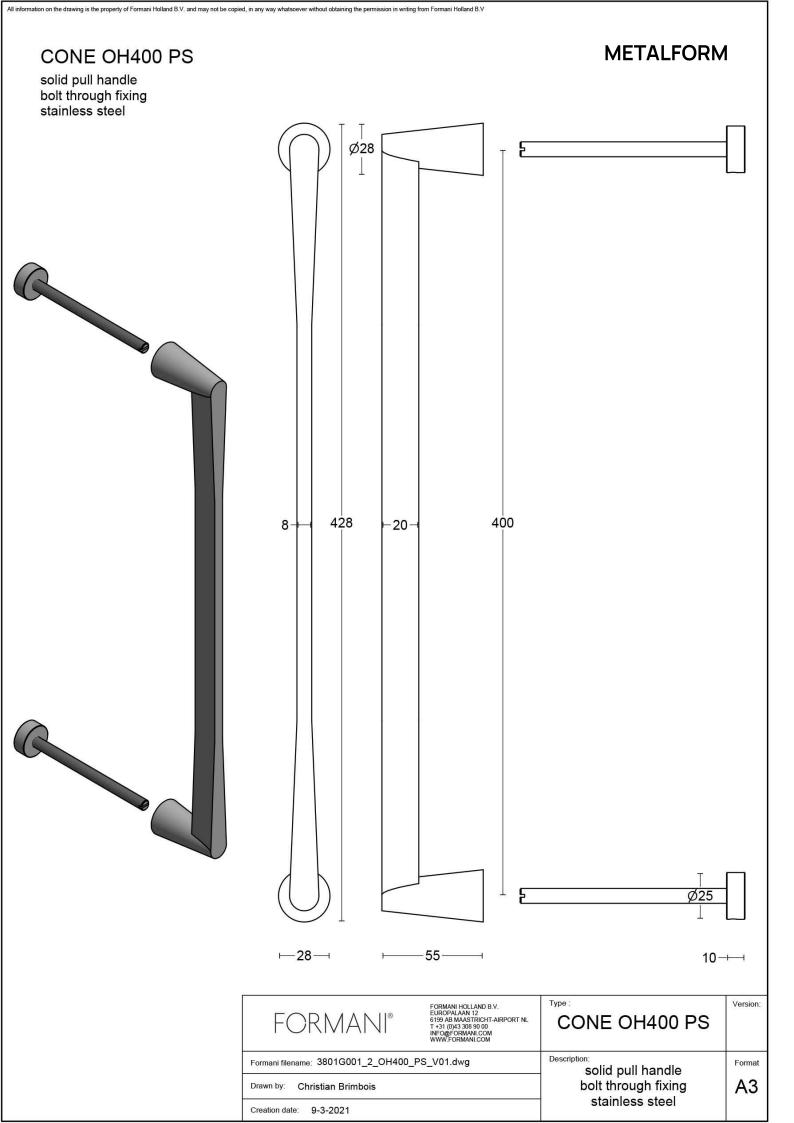

## OH400PS

pull handle including bolt through fixings

### **Product information**

Code: 3801G001IZXX2 Finish: PVD satin black UNIT: Piece Collection: CONE Designer: Osiris Hertman EAN code: 8718009412435

**CONE** by Osiris Hertman

The CONE series is a total concept collection consisting of door, window, and furniture fittings.